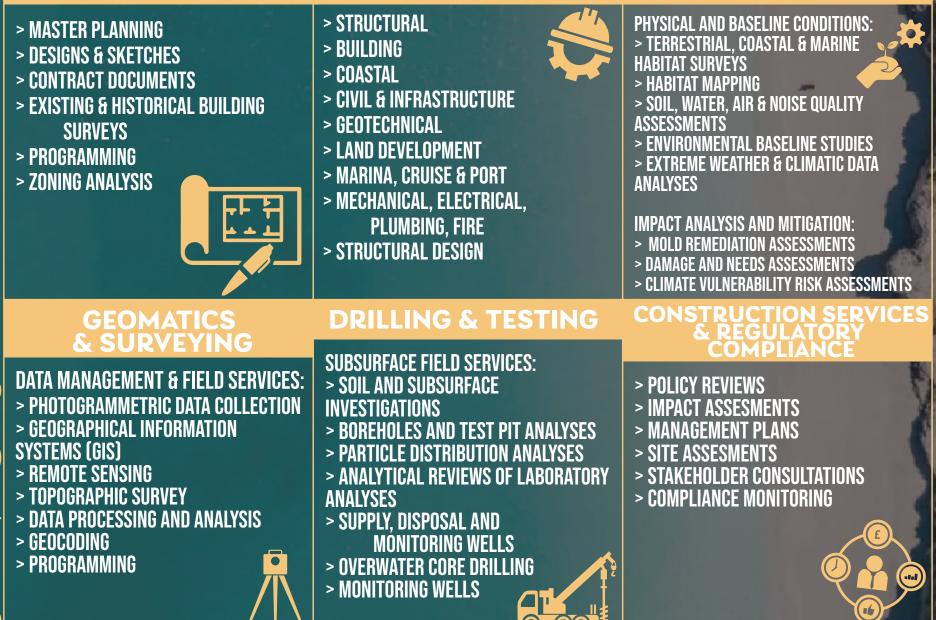

#### "Possibilities Unlimited."

BRON is a multinational, interdisciplinary development consulting group with teams in The Bahamas, Florida, Turks and Caicos Islands and St. Kitts. BRON has 60+ in-house staff, completed over 1,200 projects, across 60+ islands and cays of The Bahamas and the Caribbean. The group has built strong industry relationships over the past two decades, having team members who have worked throughout the public sector, private sector, non-profit organizations and academia. Over the years, the team have developed a niche market and reputation in a number of sectors led by the luxury residential and resort development industry that currently includes architectural services, engineering, environmental sciences, project management, drilling, field testing, and data collection.

#### ARCHITECTURE

M

ஸ

ΓIJ

#### ENGINEERING

#### **ENVIRONMENTAL**